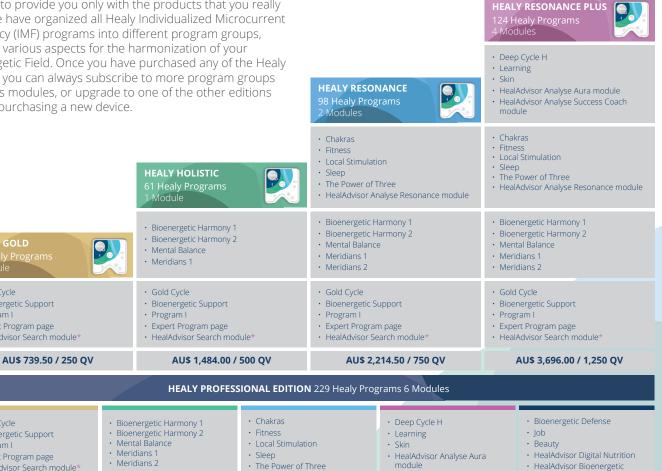

### Healy Comes In Various Editions

In order to provide you only with the products that you really need, we have organized all Healy Individualized Microcurrent Frequency (IMF) programs into different program groups, covering various aspects for the harmonization of your Bioenergetic Field. Once you have purchased any of the Healy editions, you can always subscribe to more program groups as well as modules, or upgrade to one of the other editions without purchasing a new device.

AU\$ 5,908.50 / 2,000 QV

HealAdvisor Analyse Resonance module

\* The HealAdvisor Search module will be added in the first week, free of charge

\*\* All prices NET plus local sales taxes

**HEALY GOLD** 10 Healy Programs

Bioenergetic Support

Expert Program page

· HealAdvisor Search module\*

Module

• Gold Cycle

Program I

• Gold Cycle

Program I

Bioenergetic Support

Expert Program page

· HealAdvisor Search module\*

Notice: The Individualized Microcurrent Frequency (IMF) programs of the Healy are not medical applications. They are not intended to cure, treat, mitigate, diagnose or prevent disease, have not been reviewed by a notified body and are not part of a conformity assessment procedure under the MDD/MDR. The information on these pages is for reference and educational purposes only. It should not be treated as a substitute for professional medical advice, diagnosis or treatment. You should always seek such advice from a qualified medical professional.

HealAdvisor Analyse Success

Coach module