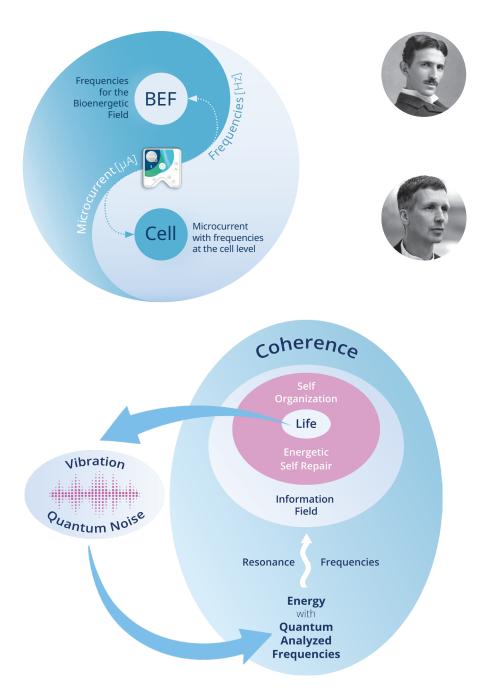

"If you want to find the secrets of the universe, think in terms of energy, frequency and vibration."

Nikola Tesla

"All matter consists of energy vibrating at different frequencies, combined with quantum noise.

Therefore, electromagnetic fields vibrating at frequencies analyzed by quantum noise are the key for life, providing the body with the energy it needs to harmonize its own energetic self-organizing and self-repair.

These Quantum Analyzed Frequencies can take the Bioenergetic Field of the body to a state of higher order, manifesting itself in holistic health, wellbeing and vitality."

Markus Schmieke

# What Does Bioenergetic Field (BEF) Mean?

The flow of live energy connecting body, mind, and soul, traditionally known as Chi (or Qi) and Prana. In scientific terms: An information flow on the quantum level.

#### What Does Individualized Microcurrent Frequencies (IMF) Mean?

Individualized Microcurrent Frequencies (IMF) are frequencies that are analyzed in real-time, modulated on microcurrent, and applied, for example, through adhesive electrodes.