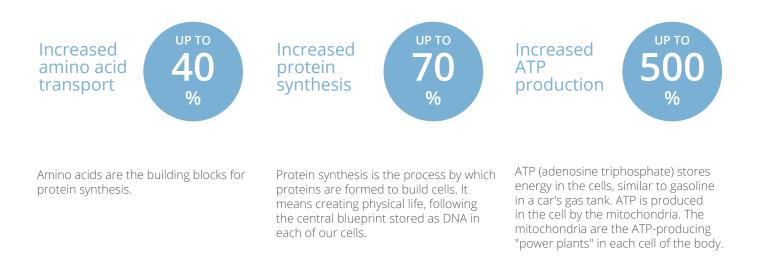

### **Effects of Microcurrent**

according to an animal study by Ngok Cheng et al.\*

\* Cheng, N., et al. (1982). The effects of electric currents on ATP generation, protein synthesis, and membrane transport in rat skin. Clinical orthopaedics and related research, 171, 264-72. This in vitro study refers to the effects of microcurrent and the basic mechanisms on which Healy frequency programs are based. It did not include any Healy devices.