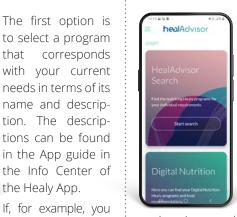

## OPTION 2

to select a program that corresponds with your current needs in terms of its name and description. The descriptions can be found in the App guide in the Info Center of the Healy App. If, for example, you

are under great tension choose the Relax program. If several programs seem appropriate, due to their name or description, you can use them alternately or one after the other.

The second option is to use the HealAdvisor App which gives you access to the accumulated experience of our Expert Team and millions of Healy applications. The HealAdvisor App offers you a convenient and comprehensive search function, that shows

you search suggestions for your search term, which you can then select. After a successful search, programs are recommended to you, for which you can also create an application plan.

Again, this is as long as you follow the instructions and pay attention to the contraindications in the Instructions for Use. Once you have found your favorite programs through one or more of these three options, you can use them (in any order) when and as needed or on a regular basis.