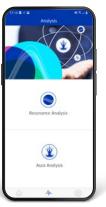

## The third option is to use the Resonance module of the HealAdvisor Analyse App. In this module you can analyze with which programs you

currently have the highest resonance. You see: Using your frequency applications is really easy!