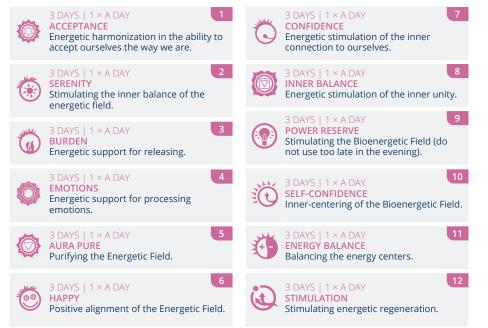

## Martina Kondritz's Guide to Using Soul Cycle

If you're new to the Soul Cycle programs and want to achieve a better sense of inner balance and calm, this step-bystep guide is for you. Note: The ideal time to use these programs is in the morning.

During these 36 days, pay extra attention to which program you do really well with and then apply it once every other day for the next 2 weeks.

After completing this routine, you will be more familiar with each program and that will help you choose the one that is best for you at that moment.

If you have the HealAdvisor Analyse App, you can also do an analysis in the Information Field in the Resonance module and choose the program with which you currently have the highest resonance with.