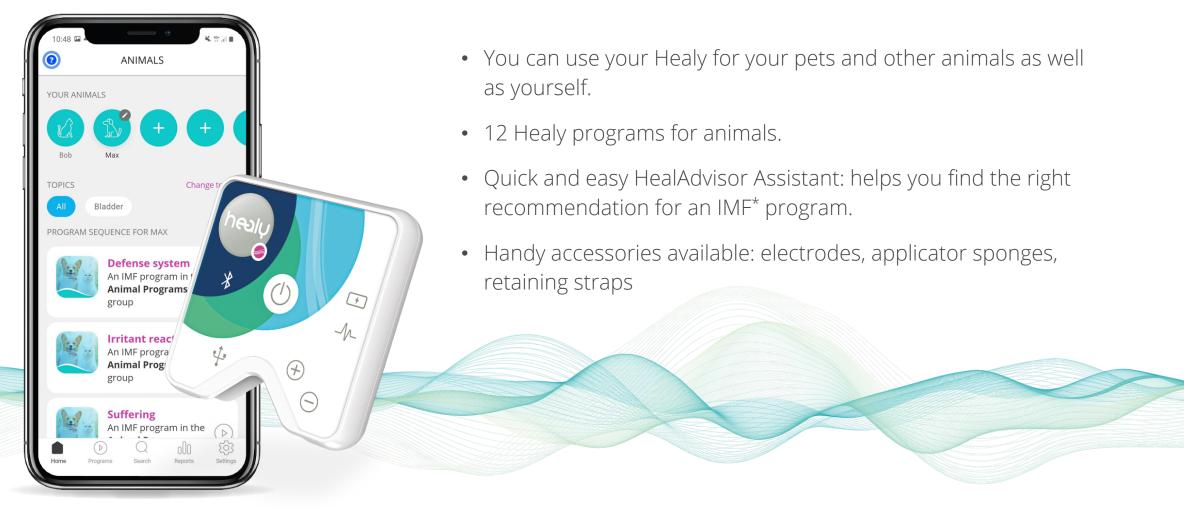

### Quick, Easy and Practical

<sup>\*</sup> Individualized Microcurrent Frequencies

## Quick, Easy and Practical

Handy accessories available

Electrodes, applicator sponges, retaining straps