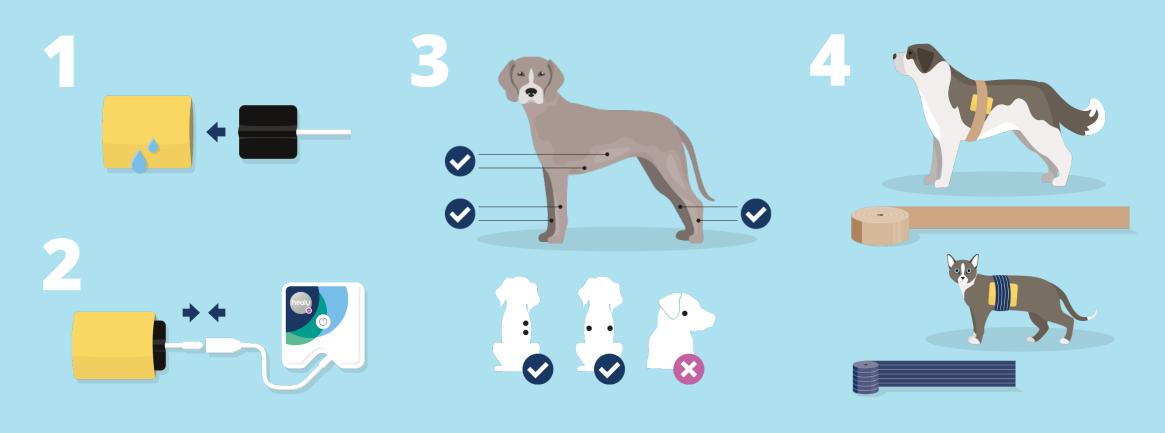

## Quick, Easy and Practical

Handy accessories available

Electrodes, applicator sponges, retaining straps