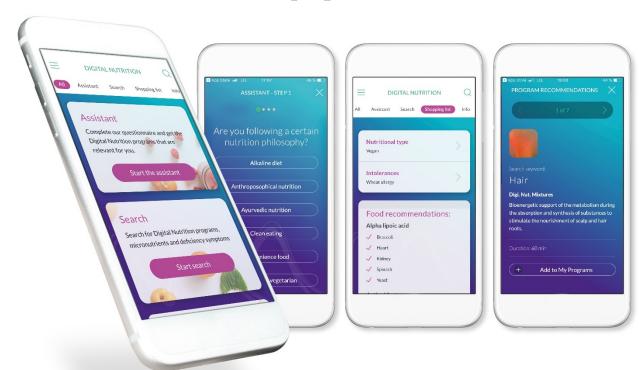

### DNA is a Monthly Subscription\*\*

Individualized Microcurrent Frequency programs to harmonize your Bioenergetic Field also for topics such as hair, performance, flexibility, etc.

Questionnaire to identify the ingredients that best match your dietary profile based on your input and to create shopping lists for you.

Determines the best Healy IMF programs in relation to the foods that are most appropriate for you.

Constant companion to keep you on the right track.

<sup>\*\*</sup>Requires monthly subscription. Your subscription will auto-renew monthly. You can cancel your subscription prior to the date it renews to avoid being charged for the next month

Search

Assistant

ASSISTANT - STEP 1

Alkaline diet

Anthroposophical nutrition

Ayurvedic nutrition

Clean eating

Convenience food

Convenience vegetarian

Flexitarian

Fruitarian

Healy Frequency
Program
Recommendation

Shopping List