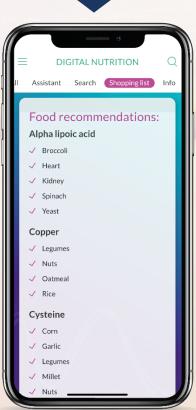

# Find the Ingredients that Support Your Bioenergetic Field

- Using the Digital Nutrition App ("DNA" for short), can help reduce your reliance on supplements because:
  - It creates lists of foods and recipes that naturally contain the ingredients that meet your dietary profile.
  - It selects Healy Individualized Microcurrent Frequency (IMF) programs to support harmonization of your Bioenergetic Field in relation to foods.
- The DNA App contains 72 IMF programs selected according to the ingredients in your diet.
- Monthly subscription, always up-to-date\*\*

### DNA is a Monthly Subscription\*\*

Individualized Microcurrent Frequency programs to harmonize your Bioenergetic Field also for topics such as hair, performance, flexibility, etc.

Questionnaire to identify the ingredients that best match your dietary profile based on your input and to create shopping lists for you.