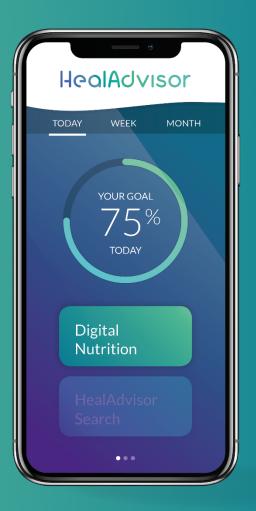

# HealAdvisor App Digital Nutrition App ("DNA"\*)

\* "DNA" stands for "Digital Nutrition App" and should not be confused with genetic testing, which is not provided by Healy.

# Find the Ingredients that Support Your Bioenergetic Field

- Using the Digital Nutrition App ("DNA" for short), can help reduce your reliance on supplements because:
  - It creates lists of foods and recipes that naturally contain the ingredients that meet your dietary profile.
  - It selects Healy Individualized Microcurrent Frequency (IMF) programs to support harmonization of your Bioenergetic Field in relation to foods.
- The DNA App contains 72 IMF programs selected according to the ingredients in your diet.
- Monthly subscription, always up-to-date\*\*