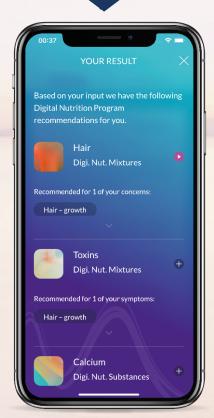

### DNA is a Monthly Subscription\*\*

Individualized Microcurrent Frequency programs to harmonize your Bioenergetic Field also for topics such as hair, performance, flexibility, etc.

Questionnaire to identify the ingredients that best match your dietary profile based on your input and to create shopping lists for you.

Determines the best Healy IMF programs in relation to the foods that are most appropriate for you.

Constant companion to keep you on the right track.

<sup>\*\*</sup>Requires monthly subscription. Your subscription will auto-renew monthly. You can cancel your subscription prior to the date it renews to avoid being charged for the next month