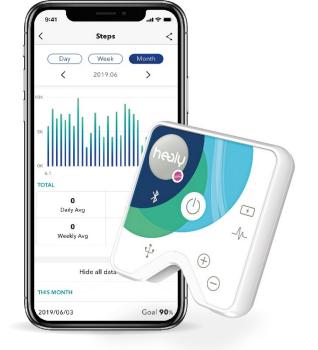

#### Finding Healy Individualized Microcurrent Frequency Programs

- The connection between two outstanding systems
- Makes the Healy Watch "talk to" Healy
- Creates frequency program suggestions from the existing Healy frequency programs
- 2 program pages with 24 special additional frequency programs
- Monthly subscription, always up-to-date\*\*\*

#### The Organ Clock

- The 12 Healy Watch Meridian IMF Programs
- The organ clock always provides the right IMF program to support harmonization of the Bioenergetic Field of the organ active at that time of day (based on Traditional Chinese Medicine)