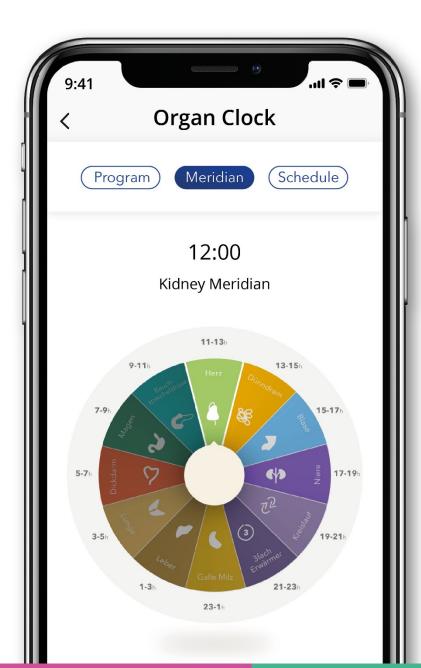

#### The Organ Clock

- The 12 Healy Watch Meridian IMF Programs
- The organ clock always provides the right IMF program to support harmonization of the Bioenergetic Field of the organ active at that time of day (based on Traditional Chinese Medicine)