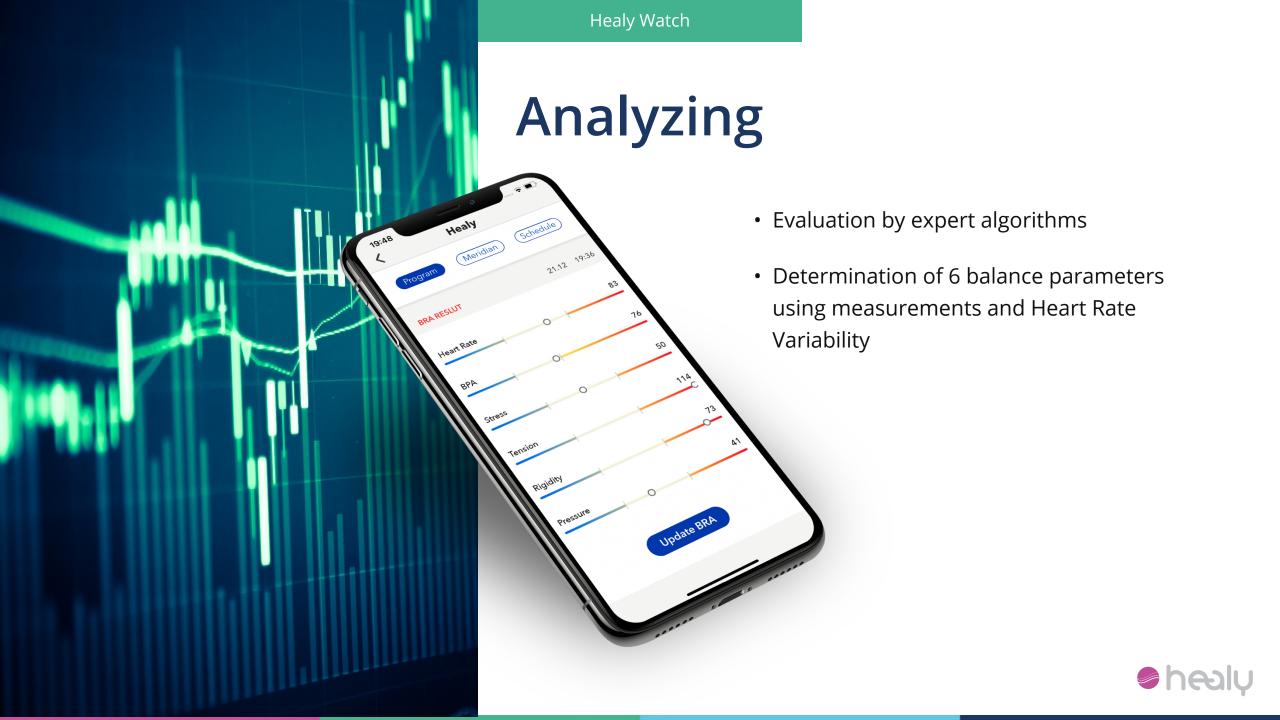

### Measuring - Analyzing - Finding Programs

- 1 Measuring
  - Latest hardware provides precise measurements.
- 2 Analyzing
  - Sophisticated algorithms from leading international experts help you track your progress toward your fitness goals
- 3 Determine Frequency Programs
  - Selection of the most appropriate Healy IMF programs for harmonization of your Bioenergetic Field

#### Measuring

The measurement data is then analyzed to find the frequencies that help you relax, reduce stress and support your fitness goals. The Healy Watch App creates an IMF program schedule for your Healy according to the expert database.

- Bioenergetic Rhythm Analysis (BRA)\*\*
- Heart Rate Variability (HRV)\*\*
- Heart rate\*\*
- Stress level\*\*
- Sleep: deep sleep, light sleep\*\*
- Sleep heart rate, sleep quality\*\*

<sup>\*\*</sup> Not intended for diagnosis or treatment. The Healy IMF programs are intended solely for harmonization of the Bioenergetic Field.