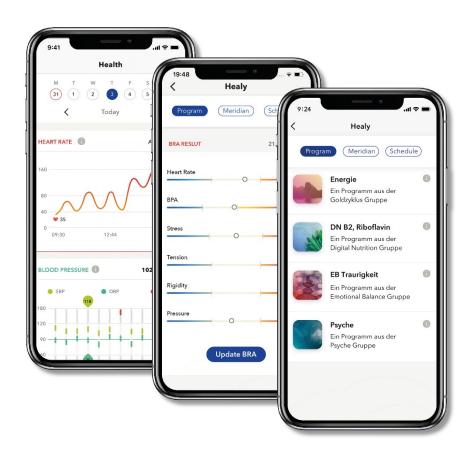

## Finding Suitable Healy Programs.

- The Healy Watch App makes Healy a closed feedback system for body and mind.
- It analyzes the coherence of your Bioenergetic Field. Quickly and easily.
- It determines which Healy Individualized Microcurrent Frequency (IMF) programs are best for you at any given moment to support harmonization of your Bioenergetic Field.

### Measuring - Analyzing - Finding Programs

- 1 Measuring
  - Latest hardware provides precise measurements.
- 2 Analyzing
  - Sophisticated algorithms from leading international experts help you track your progress toward your fitness goals
- 3 Determine Frequency Programs
  - Selection of the most appropriate Healy IMF programs for harmonization of your Bioenergetic Field

- Bioenergetic Rhythm Analysis (BRA)\*\*
- Heart Rate Variability (HRV)\*\*
- Heart rate\*\*
- Stress level\*\*
- Sleep: deep sleep, light sleep\*\*
- Sleep heart rate, sleep quality\*\*

<sup>\*\*</sup> Not intended for diagnosis or treatment. The Healy IMF programs are intended solely for harmonization of the Bioenergetic Field.