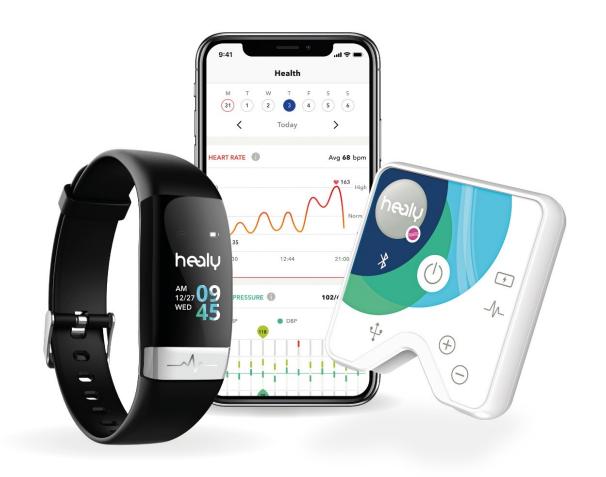

# Healy Watch Healy Watch App Watch Connector Module

#### **Know Your Body.**

- Controlled via the Healy Watch App, connected via Bluetooth.
- Can be used with or without Healy.
- Uses state-of-the-art technology for:

- Measurement of your physiological parameters
- Exercise and sports
- Sleep\*
- Breath
- Lifestyle
- \* Not intended for diagnosis or treatment of sleep disorders

- Bioenergetic Rhythm Analysis (BRA)\*\*
- Heart Rate Variability (HRV)\*\*
- Heart rate\*\*
- Stress level\*\*
- Sleep: deep sleep, light sleep\*\*
- Sleep heart rate, sleep quality\*\*

<sup>\*\*</sup> Not intended for diagnosis or treatment. The Healy IMF programs are intended solely for harmonization of the Bioenergetic Field.