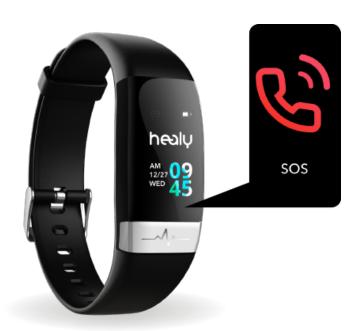

- Phone search
- Timer
- SOS function<sup>1</sup>

#### The SOS Function

- Quick help in emergencies
- Quick and easy: long press on the control button
- SOS function sends an emergency message with your location to your predefined emergency contact via SMS