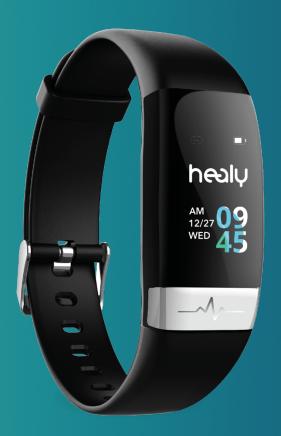

#### The Healy Watch

#### **Know Your Body.**

- Controlled via the Healy Watch App, connected via Bluetooth.
- Can be used with or without Healy.
- Uses state-of-the-art technology for:

- Measurement of your physiological parameters
- Exercise and sports
- Sleep\*
- Breath
- Lifestyle
- \* Not intended for diagnosis or treatment of sleep disorders

#### Digital Lifestyle Wearable

- A watch with high precision automatic synchronization
- Checking incoming messages: calls, SMS, WhatsApp, WeChat, Facebook, etc.

- Vibration alarm
- Music player control
- Weather report