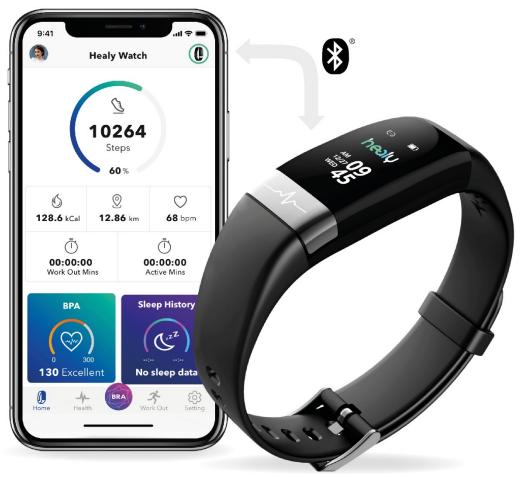

#### Measuring

The measurement data is then analyzed to find the frequencies that help you relax, reduce stress and support your fitness goals. The Healy Watch App creates an IMF program schedule for your Healy according to the expert database.

- Bioenergetic Rhythm Analysis (BRA)\*\*
- Heart Rate Variability (HRV)\*\*
- Heart rate\*\*
- Stress level\*\*
- Sleep: deep sleep, light sleep\*\*
- Sleep heart rate, sleep quality\*\*

<sup>\*\*</sup> Not intended for diagnosis or treatment. The Healy IMF programs are intended solely for harmonization of the Bioenergetic Field.