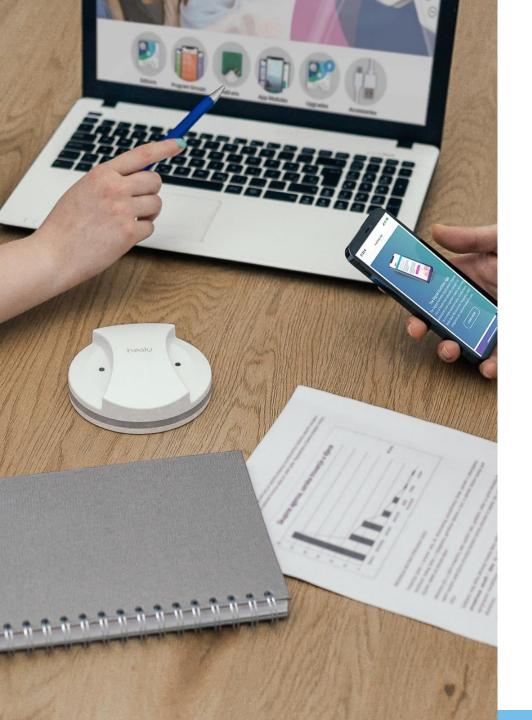

## Silent in Use, Convenient in Performance

Unique in Function, Intuitive in Use

MagHealy is a smart wireless device. Light and travel friendly, it is designed to enhance your wellbeing through your MagHealy mobile app.

### Wellbeing at the touch of a button

Download your MagHealy App to enjoy your new wellbeing experience.

- healyworldofficial healyworldofficial
- in healyworld

HealyWorldOfficial