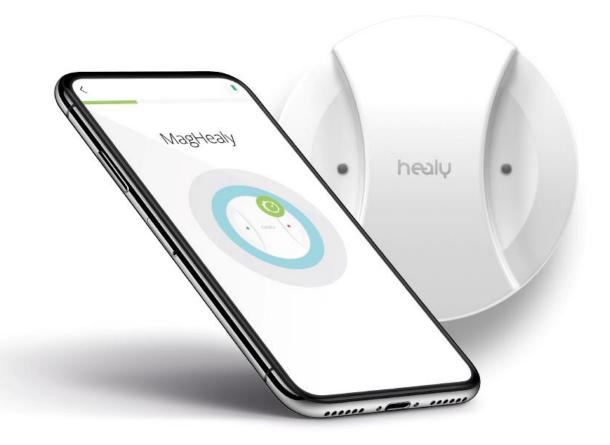

### Wellbeing at the touch of a button

Download your MagHealy App to enjoy your new wellbeing experience.

- healyworldofficial healyworldofficial
- in healyworld

HealyWorldOfficial