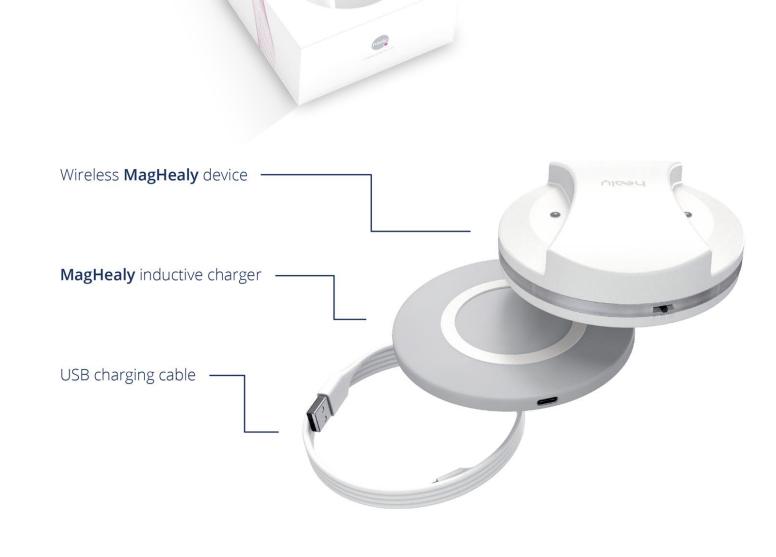

## What's in the Box?

#### The Perfect Match!

MagHealy comes with an all-new packaging design and what's inside the box is equally impressive. Besides the MagHealy device, you will also find a comprehensive accessories box including an inductive charger, a USB-C charging cable and a manual providing an easy start.

All components are of noble design and built to match each other, allowing MagHealy to always remain front and center, as it deserves.