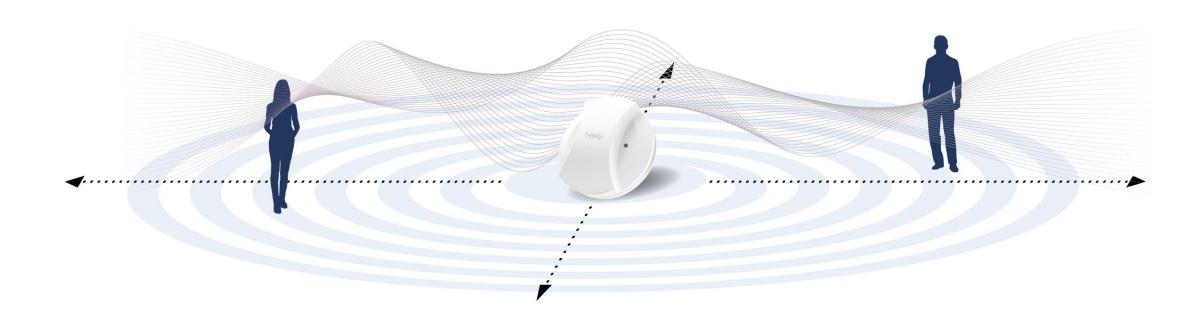

# For the Mind, Body and Environment

MagHealy's pulsation reaches up to 3 meters and extends even further through resonance. This allows you to enjoy magnetic field applications within your entire surroundings.