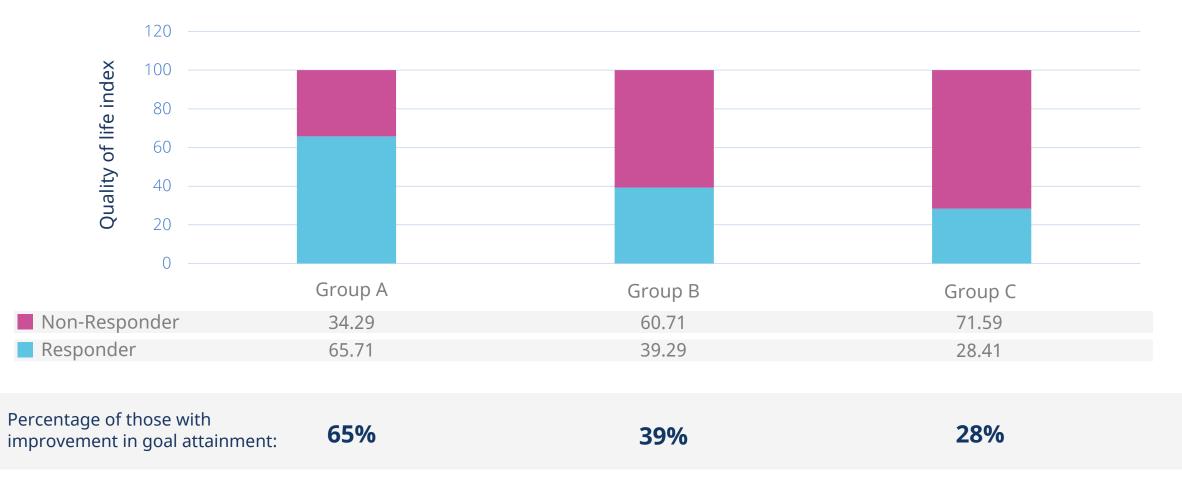

#### HealAdvisor Analyse Coach Study\*: Responder\*\* Rate - Goal Attainment Sum-Score

\*\*Randomized, controlled 3 arm study performed by Healy World: HealAdvisor Analyse Coaching module with vibration [Group A], HealAdvisor Analyse Coaching module without vibration [Group B], and control group Healy IMF application without coaching [Group C], with a total of 292 participants, who received the Coach module in return for their participation. \*\* Responder is defined as increase in goal attainment sum score > 3,0 (> 1 per goal) P = 0,0007