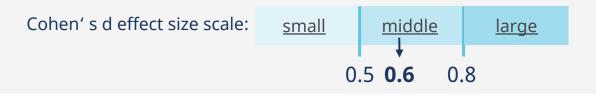

#### Group A (with vibration) compared with control group: 0.6

#### Group B (without vibration) compared with control group: 0.4

\*Randomized, controlled 3 arm study performed by Healy World: HealAdvisor Analyse Coaching module with vibration [Group A], HealAdvisor Analyse Coaching module without vibration [Group B], and control group Healy IMF application without coaching [Group C], with a total of 292 participants, who received the Coach module in return for their participation.