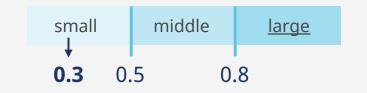

#### HealAdvisor Analyse Coach Study\*: Rosenberg Self Esteem Scale

#### Group A (with vibration) compared with control group: 0.5

#### Group B (without vibration) compared with control group: 0.3

\*Randomized, controlled 3 arm study performed by Healy World: HealAdvisor Analyse Coaching module with vibration [Group A], HealAdvisor Analyse Coaching module without vibration [Group B], and control group Healy IMF application without coaching [Group C], with a total of 292 participants, who received the Coach module in return for their participation.