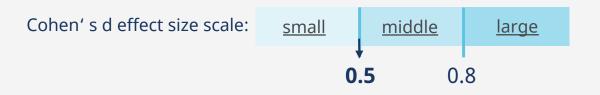

#### HealAdvisor Analyse Coach Study\*: Quality of Life (WH0-5 Wellbeing Score)

#### Group A (with vibration) compared with control group: 0.6

#### Group B (without vibration) compared with control group: 0.4

\*Randomized, controlled 3 arm study performed by Healy World: HealAdvisor Analyse Coaching module with vibration [Group A], HealAdvisor Analyse Coaching module without vibration [Group B], and control group Healy IMF application without coaching [Group C], with a total of 292 participants, who received the Coach module in return for their participation.