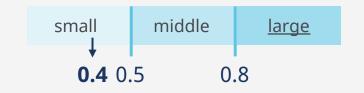

#### HealAdvisor Analyse Coach Study\*: Quality of Life (WH0-5 Wellbeing Score)

#### Group A (with vibration) compared with control group: 0.6