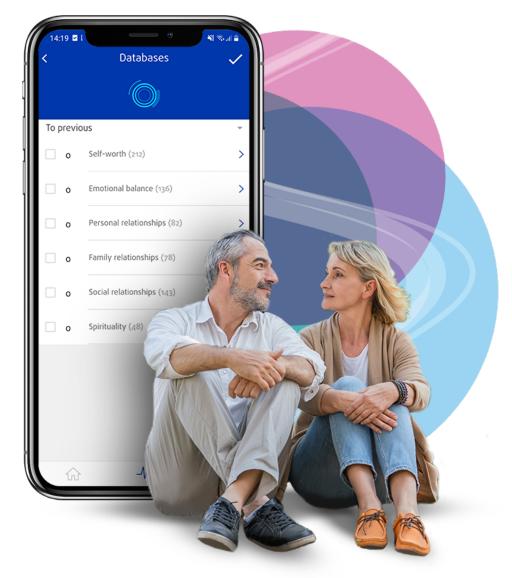

# **Personal Coach**

- A module for quickly and easily coaching yourself
- Use it to help others improve their lives as well
- Enables you to analyze inner processes and relationships with other people

#### **Extensive personal development for:**

- Family relationships
- Personal relationships
- Self-worth
- Emotional balance
- Social relationships
- Spirituality