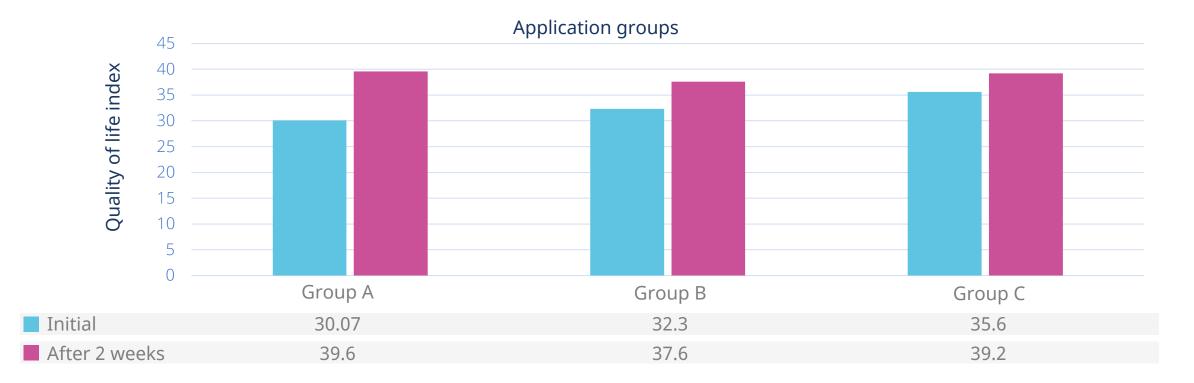

#### HealAdvisor Analyse Coach Study\*: Responder\*\* Rate - Goal Attainment Sum-Score

\*\*Randomized, controlled 3 arm study performed by Healy World: HealAdvisor Analyse Coaching module with vibration [Group A], HealAdvisor Analyse Coaching module without vibration [Group B], and control group Healy IMF application without coaching [Group C], with a total of 292 participants, who received the Coach module in return for their participation. \*\* Responder is defined as increase in goal attainment sum score > 3,0 (> 1 per goal) P = 0,0007