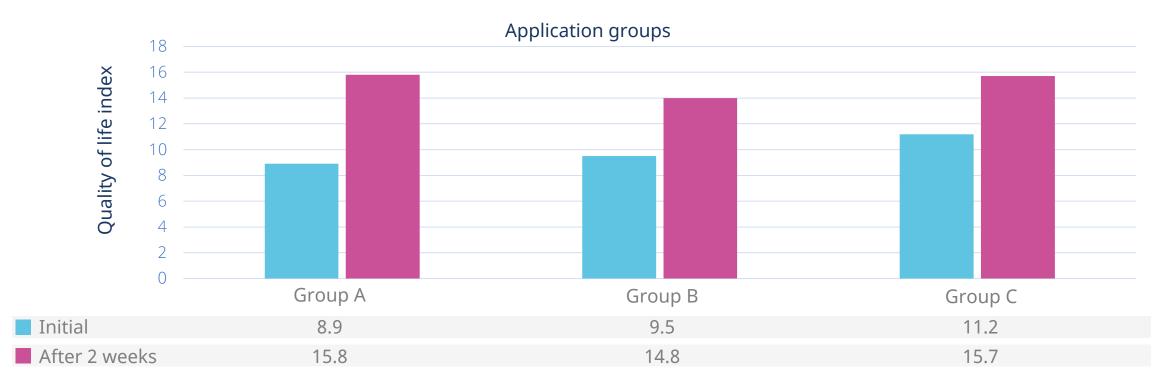

#### HealAdvisor Analyse Coach Study\*: Quality of Life (WH0-5 Wellbeing Score)

#### Group A (with vibration) compared with control group: 0.6

#### Group B (without vibration) compared with control group: 0.4

\*Randomized, controlled 3 arm study performed by Healy World: HealAdvisor Analyse Coaching module with vibration [Group A], HealAdvisor Analyse Coaching module without vibration [Group B], and control group Healy IMF application without coaching [Group C], with a total of 292 participants, who received the Coach module in return for their participation.