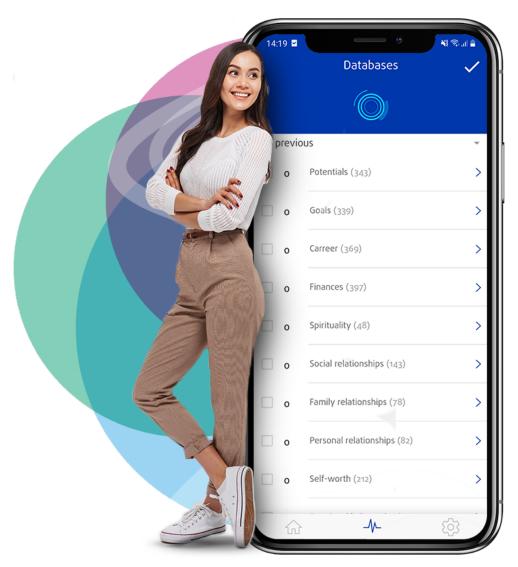

# Success Coach

Contains all 6 areas of Personal Coach plus:

- Applications particularly relevant for work life
- Holistic coaching with clients
- Suitable for professional coaching as well\*

#### Alignment of personal success potentials for:

- Family relationships
- Personal relationships
- Self-worth
- Emotional balance
- Social relationships
- Spirituality

- Goals
- Potentials
- Career
- Finances