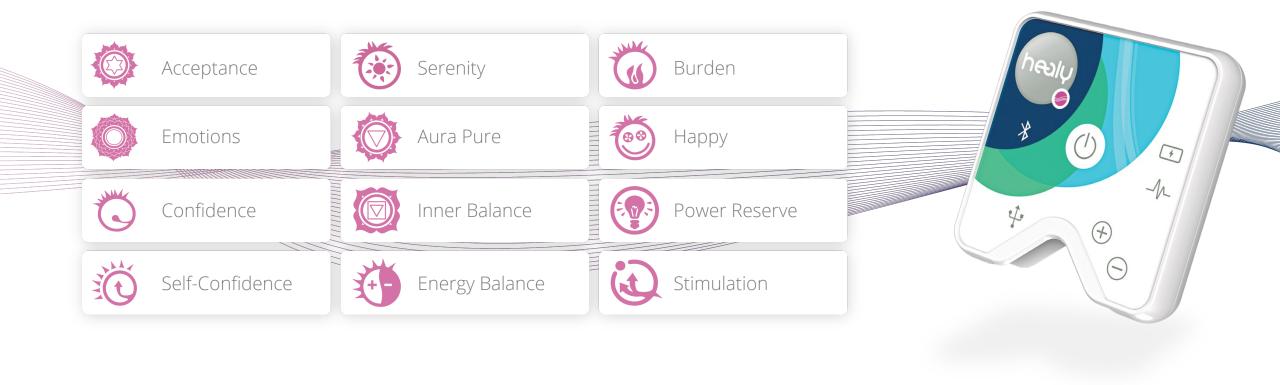

### An Overview of the Soul Cycle Program Group

### Soul Cycle Program Group

### Acceptance

Acceptance is an essential skill that helps you manage your reactions to change, embrace who you are and find peace amidst chaos.

The IMF Program is designed to support you in strengthening this fundamental ability.

### Serenity

When you're in a state of inner peace, you are staying calm and accepting circumstances that you cannot easily change.

The IMF Program is designed to stimulate the inner balance of your energetic field.

### Burden

Experiencing burden and negative energies can weigh heavily on your shoulders and even prevent you from progressing in your everyday life. The IMF Program is designed to energetically support releasing.

#### Emotions

Emotions are a central part of our lives. They help us evaluate and assess situations as well as make choices.

The unique frequencies of this program are designed to energetically support the processing of emotions.

#### Aura Pure

When negative feelings such as anger and bad thoughts pollute your aura, you can quickly feel tired, irritated or listless.

The IMF Program is intended to support you in purifying your energetic field.

### Нарру

Happiness is about more than just feeling good. It is about combatting negative thoughts and approaching every day with optimism.

Everyone already carries the key for positive thinking and thus for a happy life. The frequencies from this program are designed to help you positively align your energetic field.

### Confidence

Fears can be helpful when alerting you to dangers and preparing you to deal with it. However, an excessive level of fear can also lead to distress and disruption.

This program is designed to support the energetic stimulation of the inner connection to yourself.

### Inner Balance

Maintaining your inner balance is a crucial part of leading a positive life and achieving a state of happiness.

The IMF Program is designed to energetically stimulate your inner unity.

#### Power Reserve

When you're feeling drained, it is harder to concentrate on tasks, and control your level of frustration, even with simple challenges.

The IMF Program of "Power Reserve" is designed to stimulate your Bioenergetic Field.

#### Self-Confidence

A healthy dose of self-confidence is necessary to become more resilient, have a balanced view of yourself and embrace your full potential.

The frequencies of "Self Confidence" are designed for the inner centering of your energetic field.

### Energy Balance

Maintaining an energy balance plays a central role in your performance and strength.

The IMF Program is designed to balance your energy centers.

#### Stimulation

Balance is the basis of your wellbeing and factors such as hectic lifestyle, pressure and stress can impact it.

The frequencies from the IMF Program "Stimulation" are designed to stimulate your energetic regeneration.