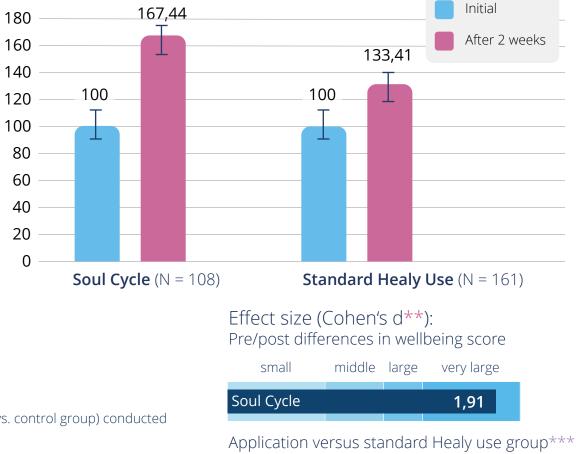

#### Incentive

Soul Cycle program group

Randomized, 14 days, 3-arm controlled study (Soul Cycle programs vs. Mental Balance programs vs. control group) conducted by Healy World with 391 participants (error bars = 95 confidence interval).

\* The positive results of this group are shown on another slide.

\*\* Effect size Cohens d: d < 0.5 small effect, d = 0.5 - 0.8 middle large effect, d = 0.8 - 1.0 large effect, d > 1.0 very large effect.

\*\*\* Indicates the additional effect of the Soul Cycle programs.