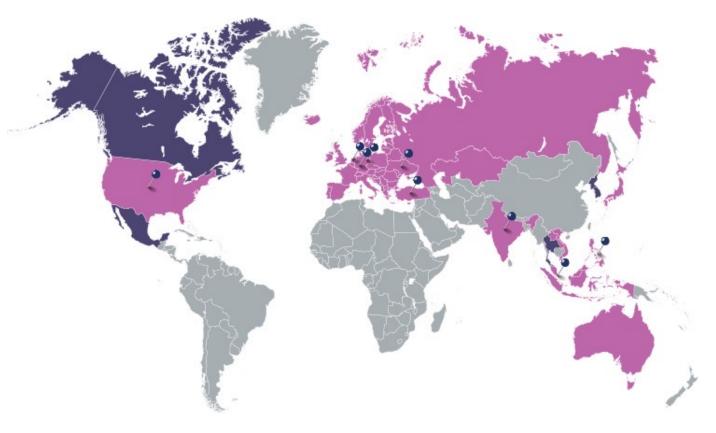

#### 50 Countries

Healy technology has been successfully used in more than 50 countries.

- Active country
- Shortly before launch
- Future market
- PHealy World Office

- EU fully launched
- Next markets to launch:
   Korea, Mexico and Canada