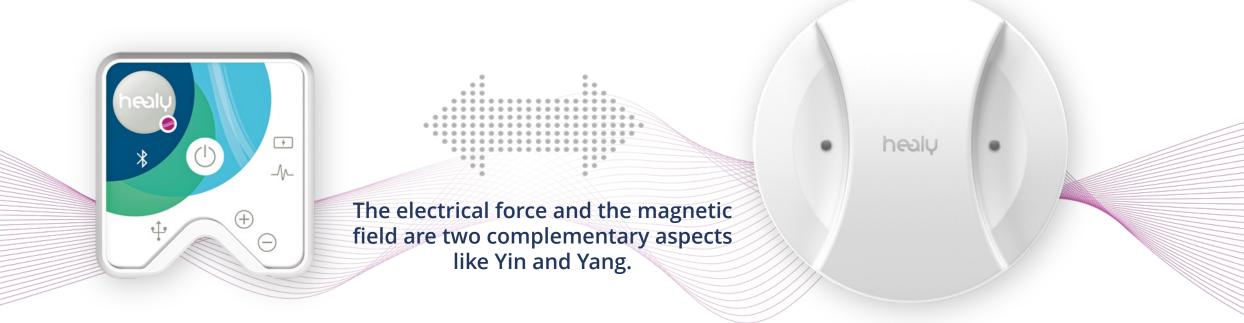

# MagHealy

Where the Power of the Magnetic Field and Holistic Wellbeing Meet

### MagHealy

MagHealy complements the original and widely successful Healy. Together, they create a synergy, like an orchestra performing a frequency symphony.

**Healy** focuses on the Bioenergetic Field of the individual and is designed to promote internal wellbeing.

**MagHealy** addresses your space through a pulsating magnetic field aimed at harmonizing your surroundings.

### For the Mind, Body and Environment

MagHealy's pulsation reaches up to 3 meters and extends even further through resonance. This allows you to enjoy magnetic field applications within your entire surroundings.