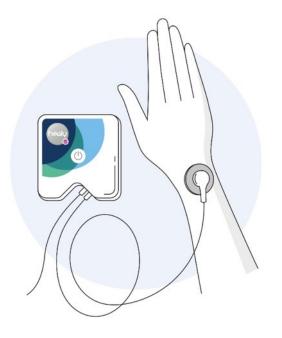

### Effects of Microcurrent

According to an animal study by Ngok Cheng et al.\*

Increased amino acid transport

Amino acids are the building blocks for protein synthesis.

Increased protein synthesis

Protein synthesis is the process by which proteins are formed to build cells. It means creating physical life, following the central blueprint stored as DNA in each of our cells. Increased ATP production

ATP (adenosine triphosphate) stores energy in the cells, similar to gasoline in a car's gas tank. ATP is produced in the cell by the mitochondria. The mito-chondria are the ATP-producing "power plants" in each cell of the body.