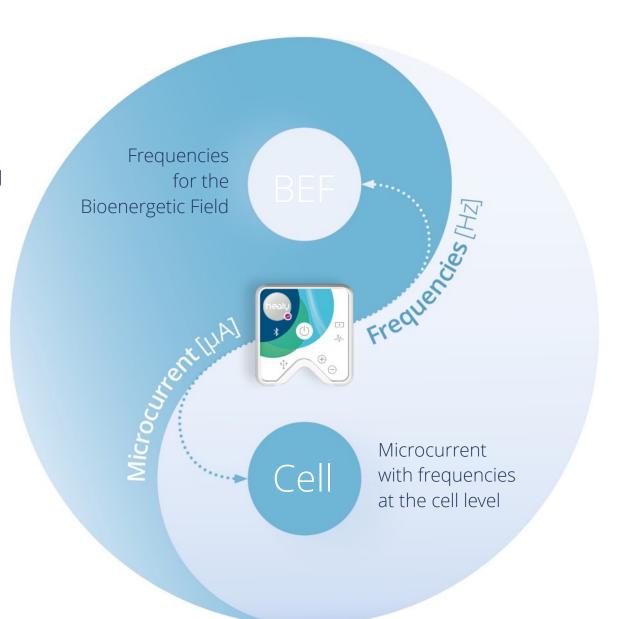

Bioenergetic Field (BEF): The flow of life energy connecting body, mind and soul, traditionally known as Chi (or Qi) and Prana.

In scientific terms:
An information flow
on the quantum level.

"If you want to find the secrets of the universe, think in terms of energy, frequency and vibration."

<sup>\*\*</sup> Cumulative result of a sample of 249 Healy users in two surveys

Frequencies are the language of the universe and how your body, mind and soul communicate.

Healy is a personal wearable device that analyzes over 9 million frequencies and selects the ones you need to harmonize your Bioenergetic Field.