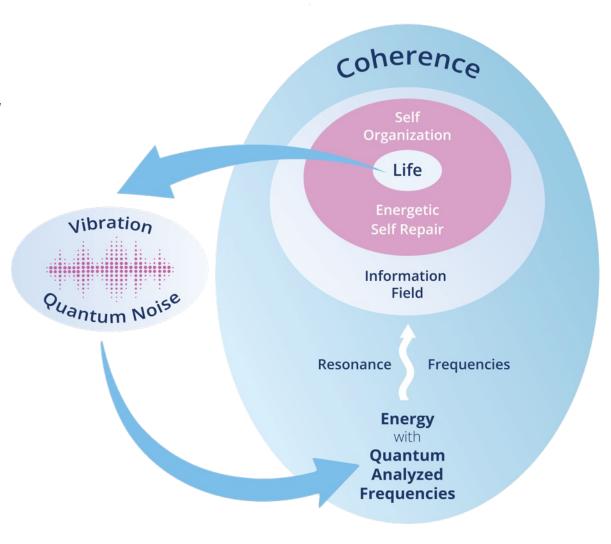

Bioenergetic Field (BEF): The flow of life energy connecting body, mind and soul, traditionally known as Chi (or Qi) and Prana.

In scientific terms:
An information flow
on the quantum level.

"If you want to find the secrets of the universe, think in terms of energy, frequency and vibration."

Nikola Tesla

"All matter consists of energy vibrating at different frequencies. Therefore, Healy technology is based on my belief that electromagnetic fields vibrating at Quantum Analyzed Frequencies can provide the body with the information and energy it needs to harmonize its own energetic self-organization and self-repair. These specific frequencies can take the Bioenergetic Field of the body to a state of higher order, manifesting itself in holistic health, wellbeing and vitality."