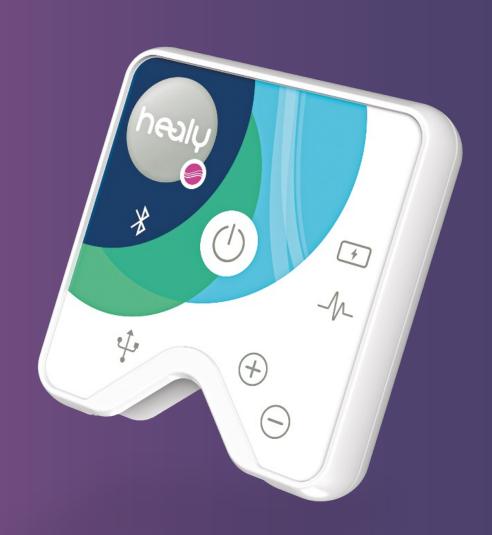

# THE HEALY

#### Notice:

The Individualized Microcurrent Frequency (IMF) programs of the Healy are not medical applications. They are not intended to cure, treat, mitigate, diagnose or prevent disease, have not been reviewed by a notified body and are not part of a conformity assessment procedure under the MDD/MDR (Medical Device Directive / Medical Device Regulation). The information on these pages is for reference and educational purposes only. It should not be treated as a substitute for professional medical advice, diagnosis or treatment. You should always seek such advice from a qualified medical professional.