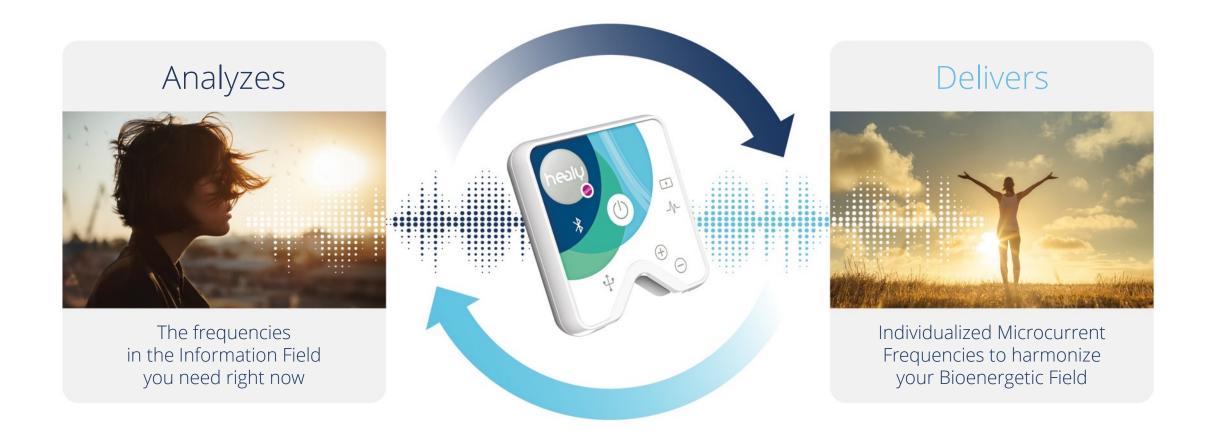

# Individualized Microcurrent Frequencies

70% of Healy users surveyed feel the benefits after only 6 times using the product!\*

94% would recommend Healy to others!\*\*

<sup>\*</sup> Cumulative result of a sample of 158 unique Healy users, not a scientifically validated survey

<sup>\*\*</sup> Cumulative result of a sample of 249 Healy users in two surveys

Frequencies are the language of the universe and how your body, mind and soul communicate.

Healy is a personal wearable device that analyzes over 9 million frequencies and selects the ones you need to harmonize your Bioenergetic Field.