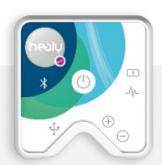

# THE HEALY

<sup>\*\*</sup> Cumulative result of a sample of 249 Healy users in two surveys

Frequencies are the language of the universe and how your body, mind and soul communicate.

Healy is a personal wearable device that analyzes over 9 million frequencies and selects the ones you need to harmonize your Bioenergetic Field.