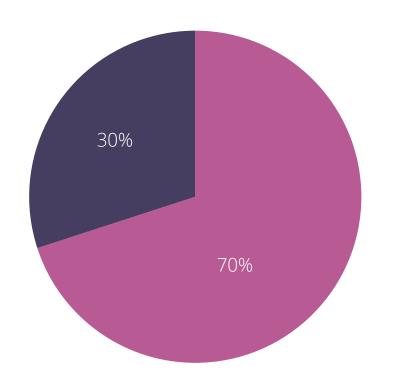

# Individualized Microcurrent Frequencies

70% of Healy users surveyed feel the benefits after only 6 times using the product!\*

94% would recommend Healy to others!\*\*

<sup>\*</sup> Cumulative result of a sample of 158 unique Healy users, not a scientifically validated survey