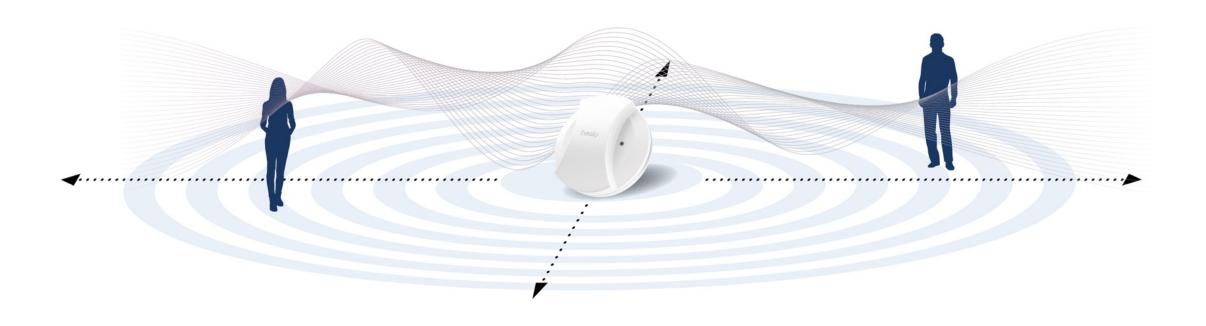

Bioenergetic Field (BEF): The flow of life energy connecting body, mind and soul, traditionally known as Chi (or Qi) and Prana.

In scientific terms:
An information flow
on the quantum level.

"If you want to find the secrets of the universe, think in terms of energy, frequency and vibration."

Nikola Tesla

"All matter consists of energy vibrating at different frequencies. Therefore, Healy technology is based on my belief that electromagnetic fields vibrating at Quantum Analyzed Frequencies can provide the body with the information and energy it needs to harmonize its own energetic self-organization and self-repair. These specific frequencies can take the Bioenergetic Field of the body to a state of higher order, manifesting itself in holistic health, wellbeing and vitality."

<sup>\*\*</sup> Cumulative result of a sample of 249 Healy users in two surveys

Frequencies are the language of the universe and how your body, mind and soul communicate.

Healy is a personal wearable device that analyzes over 9 million frequencies and selects the ones you need to harmonize your Bioenergetic Field.