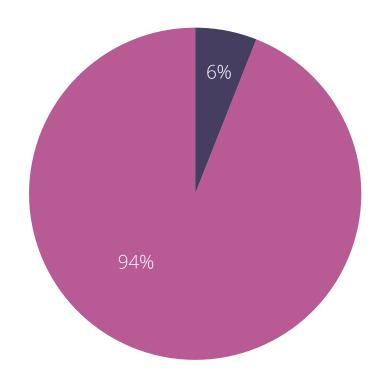

# Individualized Microcurrent Frequencies

70% of Healy users surveyed feel the benefits after only 6 times using the product!\*

94% would recommend Healy to others!\*\*

<sup>\*</sup> Cumulative result of a sample of 158 unique Healy users, not a scientifically validated survey

<sup>\*\*</sup> Cumulative result of a sample of 249 Healy users in two surveys

Frequencies are the language of the universe and how your body, mind and soul communicate.

Healy is a personal wearable device that analyzes over 9 million frequencies and selects the ones you need to harmonize your Bioenergetic Field.